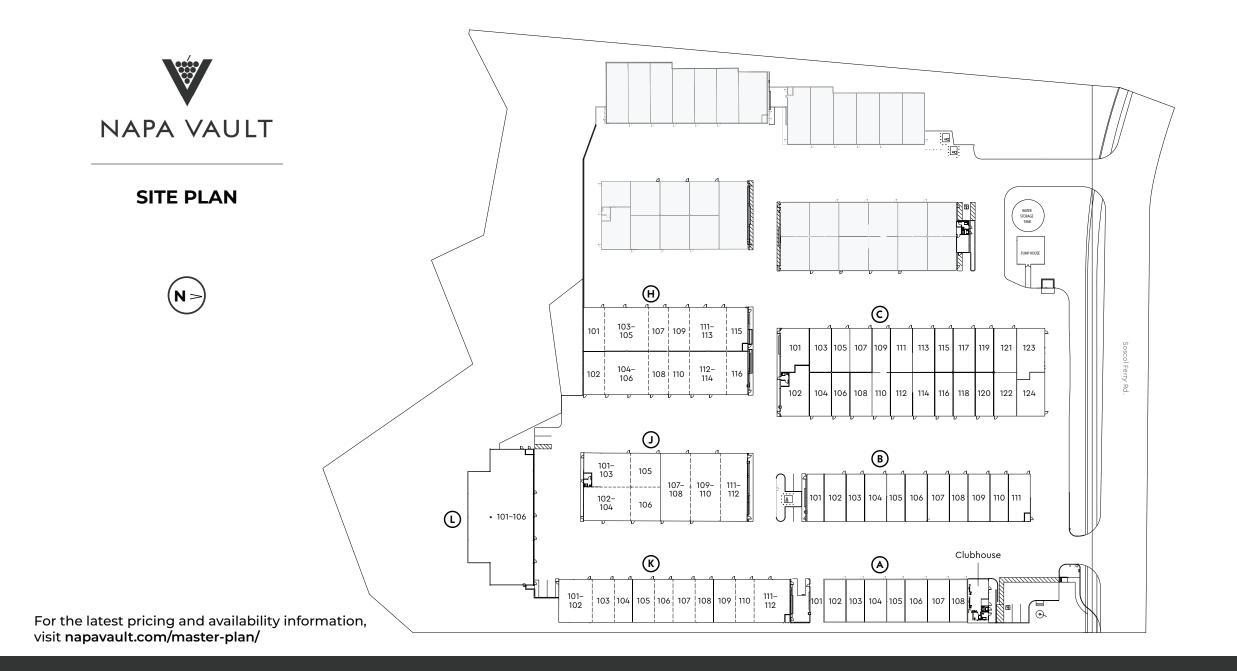

NapaVault.com

1055 Soscol Ferry Rd / Napa, CA 94558

## Laura Duffy CA Lic# 01922792

The square footage and individual dimensions shown on this plan are approximate. They may vary for any number of reasons after the units are built and are not guaranteed by the developer.

Jones Lang LaSalle Brokerage, Inc. Real Estate License #: 01856260 ©2023 Jones Lang LaSalle IP, Inc. All rights reserved. All information contained herein is from sources deemed reliable; however, no representation or warranty is made to the accuracy thereof.