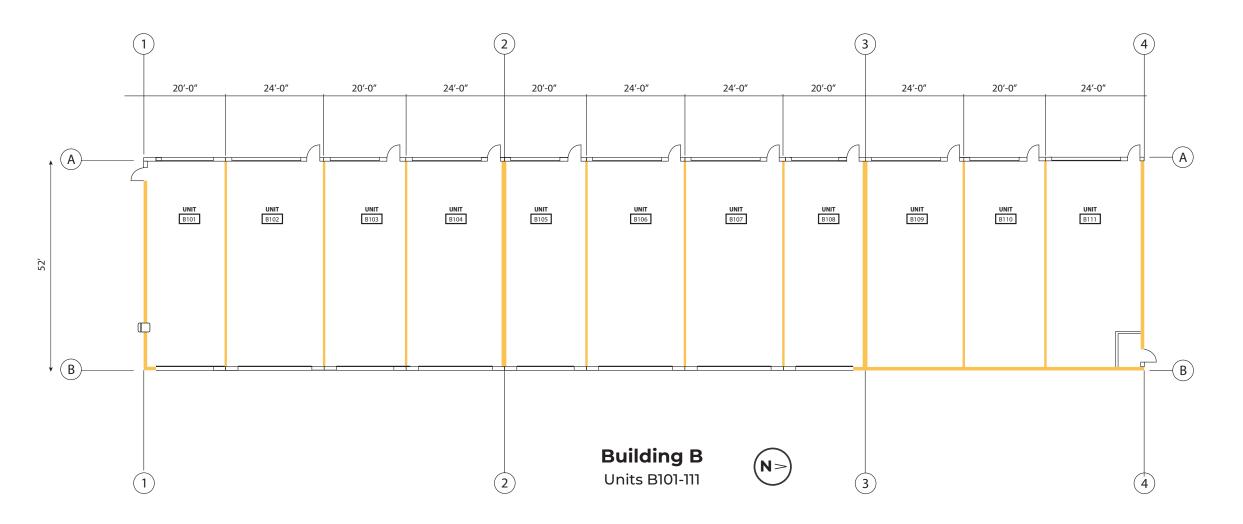

1055 Soscol Ferry Rd / Napa, CA 94558

Laura Duffy CA Lic# 01922792

NapaVault.com

415.686.0255

1055 Soscol Ferry Rd / Napa, CA 94558

Laura.Duffy@jll.com

The square footage and individual dimensions shown on this plan are approximate. They may vary for any number of reasons after the units are built and are not guaranteed by the developer.