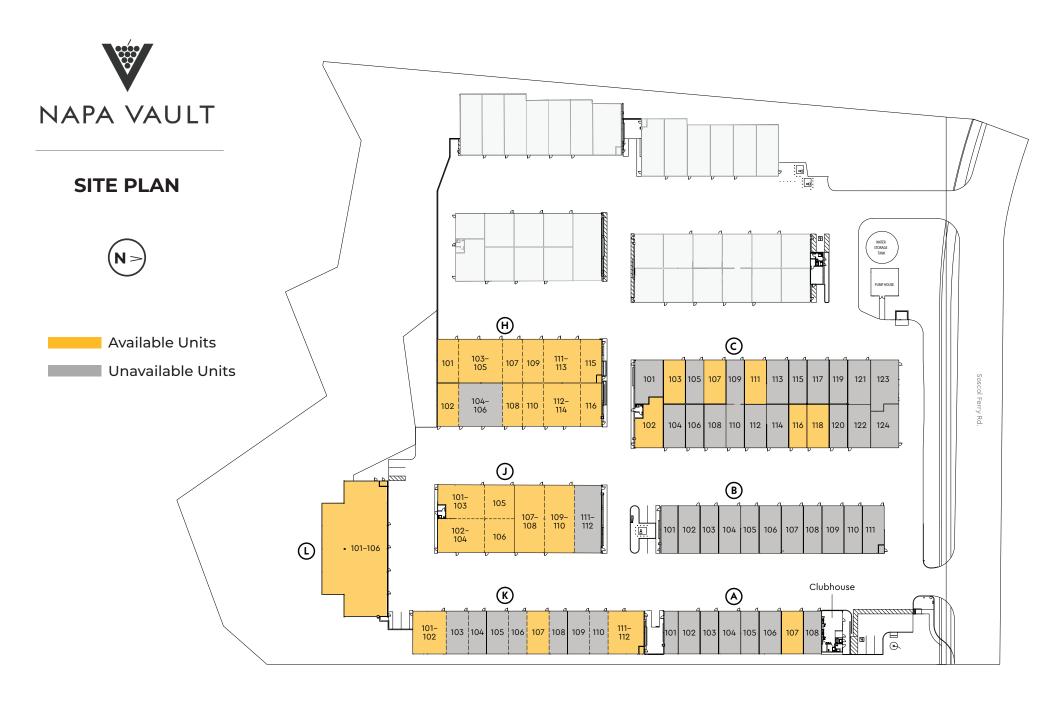

NapaVault.com

Ο

1055 Soscol Ferry Rd / Napa, CA 94558

Laura Duffy CA Lic# 01922792

415.686.0255

Laura.Duffy@jll.com

| BLDG - UNIT                                                                                                                   | WDTH     | DPTH     | GROUND<br>FLOOR SF |     | ROLL-UP<br>DOOR   | 2ND<br>ROLL-UP<br>DOOR | UPGRADES PRE-INSTALLED/<br>NOTES                   | PRICE     | MNTHLY<br>DUES<br>BY UNIT | STAN-<br>DARD/<br>FLEXIBLE | BLDG - UNIT                                                                                                                           | WDTH                            | DPTH                          | GROUND<br>FLOOR SF                     |                           | ROLL-UP<br>DOOR   | 2ND<br>ROLL-UP<br>DOOR | UPGRADES PRE-INSTALLED/<br>NOTES                                                         | PRICE                           | MNTHLY<br>DUES<br>BY UNIT | STAN-<br>DARD/<br>FLEXIBLE               |  |
|-------------------------------------------------------------------------------------------------------------------------------|----------|----------|--------------------|-----|-------------------|------------------------|----------------------------------------------------|-----------|---------------------------|----------------------------|---------------------------------------------------------------------------------------------------------------------------------------|---------------------------------|-------------------------------|----------------------------------------|---------------------------|-------------------|------------------------|------------------------------------------------------------------------------------------|---------------------------------|---------------------------|------------------------------------------|--|
| BUILDING A                                                                                                                    | 14       | 48       | 74.0               |     | 101.0"            |                        |                                                    |           |                           | F                          | BUILDING H                                                                                                                            |                                 |                               |                                        |                           |                   |                        |                                                                                          |                                 |                           |                                          |  |
| A101<br>A102                                                                                                                  | 16<br>24 | 48<br>48 | 768<br>1,152       |     | 12' 0"<br>16' 10" |                        | spec unit not on market                            |           |                           | F<br>S                     | Building H units (                                                                                                                    | only) are                       | availab                       | e for LEASE                            | as well                   | as purcha         | ise. Please            | inquire for leasing details or visit                                                     | www.NapaVau                     | ult.com/pri               | cing                                     |  |
| A102                                                                                                                          | 24       | 48       | 960                |     | 12' 0"            |                        | spec one not on market                             |           |                           | S                          | H101                                                                                                                                  | 24                              | 48                            | 1,152                                  |                           | 16' 10"           |                        |                                                                                          | \$438,000                       |                           | S                                        |  |
| A104                                                                                                                          | 24       | 48       | 1,152              | 356 | 16' 10"           |                        |                                                    |           |                           | S                          | H102                                                                                                                                  | 24                              | 48                            | 1,152                                  |                           | 16' 10"           |                        |                                                                                          | \$438,000                       |                           | S                                        |  |
| A105                                                                                                                          | 20       | 48       | 960                | 000 | 12' 0"            |                        |                                                    |           |                           | S                          | H103/H105                                                                                                                             | 48                              | 48                            | 2,304                                  |                           | 16' 10"           | 16' 10"                |                                                                                          | \$875,000                       | \$606                     | F                                        |  |
| A106                                                                                                                          | 24       | 48       | 1152               |     | 16' 10"           |                        |                                                    |           |                           | S                          | H104/H106                                                                                                                             | 48                              | 48                            | 2,304                                  |                           | 16' 10"           | 16' 10"                |                                                                                          | Å7/F 000                        | 6707                      | F                                        |  |
| A107                                                                                                                          | 24       | 48       | 1,152              |     | 16' 10"           |                        | exhaust fan, ceiling fan,                          | \$470.000 | \$303                     | S                          | H107<br>H108                                                                                                                          | 20<br>20                        | 48<br>48                      | 960<br>960                             |                           | 12' 0"<br>12' 0"  |                        |                                                                                          | \$365,000<br>\$365,000          |                           | S<br>S                                   |  |
| A108                                                                                                                          | 20       | 48       | 960                |     | 12' 0"            |                        | upgraded floor                                     | Q470,000  | çooo                      | S                          | H108                                                                                                                                  | 20                              | 48                            | 1,152                                  |                           | 12 0              |                        |                                                                                          | \$438,000                       |                           | S                                        |  |
| SUBTOTAL                                                                                                                      | 20       | 40       | <b>8,256</b>       |     | 12 0              |                        |                                                    |           |                           | 3                          | H110                                                                                                                                  | 24                              | 48                            | 1,152                                  |                           | 16' 10"           |                        |                                                                                          | \$438,000                       |                           | S                                        |  |
| JUDIOIAL                                                                                                                      |          |          | 0,200              |     |                   |                        |                                                    |           |                           |                            | H111/H113                                                                                                                             | 40                              | 48                            | 1,920                                  |                           | 12' 0"            | 12' 0"                 |                                                                                          | \$730,000                       | \$606                     | F                                        |  |
| <b>BUILDING B</b>                                                                                                             |          |          |                    |     |                   |                        |                                                    |           |                           |                            | H112/H114                                                                                                                             | 40                              | 48                            | 1,920                                  |                           | 12' 0"            | 12' 0"                 |                                                                                          | \$730,000                       |                           | F                                        |  |
| B101                                                                                                                          | 20       | 52       | 1,040              |     | 14' 0"            | 14' 0"                 | drive-through unit                                 |           |                           | S                          | H115                                                                                                                                  | 24                              | 48                            | 1,108                                  |                           | 18' 0"            |                        | less 44 SF                                                                               | \$438,000                       | \$303                     | F                                        |  |
| B102                                                                                                                          | 24       | 52       | 1,248              |     | 16' 10"           | 18' 0"                 | drive-through unit                                 |           |                           | S                          |                                                                                                                                       |                                 |                               |                                        |                           |                   |                        | includes 329 SF 2nd story                                                                |                                 |                           |                                          |  |
| B103                                                                                                                          | 20       | 52       | 1,040              |     | 12' 0"            | 14' 0"                 | drive-through unit                                 |           |                           | S                          | H116                                                                                                                                  | 24                              | 48                            | 1,152                                  | 329                       | 18' 0"            |                        | walk-up steel messanine.                                                                 | \$534,000                       | \$303                     | S                                        |  |
| B104                                                                                                                          | 24       | 52       | 1,248              |     | 16' 10"           | 18' 0"                 | drive-through unit                                 |           |                           | S                          | CURTOTAL                                                                                                                              |                                 |                               | 17.07/                                 |                           |                   |                        | (\$79K value)                                                                            |                                 |                           |                                          |  |
| B105                                                                                                                          | 20       | 52       | 1,040              |     | 12' 0"            | 14' 0"                 | drive-through unit                                 |           |                           | S                          | SUBTOTAL                                                                                                                              |                                 |                               | 17,236                                 |                           |                   |                        |                                                                                          |                                 |                           |                                          |  |
| B106                                                                                                                          | 24       | 52       | 1,248              |     | 16' 10"           | 18' 0"                 | drive-through unit                                 |           |                           | S<br>S                     | Note: Walls In B<br>Installed)                                                                                                        | uilding H                       | H Units                       | (Only) Are F                           | inished                   | l With Un         | painted, T             | aped Sheetrock (No Standard                                                              | inish White N                   | 1etal Panel               | S                                        |  |
| B107<br>B108                                                                                                                  | 24<br>20 | 52<br>52 | 1,248<br>1,040     |     | 16' 10"<br>12' 0" | 18' 0"<br>14' 0"       | drive-through unit                                 |           |                           | S<br>S                     | · · ·                                                                                                                                 |                                 |                               |                                        |                           |                   |                        |                                                                                          |                                 |                           |                                          |  |
| BIUG                                                                                                                          | 20       | JZ       | 1,040              |     | 12 0              | 14 0                   | includes 383 SF 2nd-story                          |           |                           | 3                          | BUILDING J                                                                                                                            |                                 |                               |                                        |                           |                   |                        |                                                                                          |                                 |                           |                                          |  |
| B109                                                                                                                          | 24       | 52       | 1,248              | 383 | 16" 10"           | *                      | steel mezzanine, upgrad-                           |           |                           | S                          | J101/J103                                                                                                                             | 52                              | 38                            | 1,807                                  |                           | 14' 0"            | 14' 0"                 | less 143 SF                                                                              | \$715,000                       | \$606                     |                                          |  |
|                                                                                                                               |          |          |                    |     |                   | *                      | ed floor & exhaust fan                             |           |                           |                            | J102/J104                                                                                                                             | 52                              | 38                            | 1,950                                  |                           | 14' 0"            | 14' 0"                 |                                                                                          | \$770,000                       | \$606                     |                                          |  |
| B110                                                                                                                          | 20       | 52       | 1,040              |     | 12' 0"            | <b>^</b>               | exhaust fan, ceiling fan,                          |           |                           | S                          | J105                                                                                                                                  | 32                              | 38                            | 1,200                                  |                           | 14' 0"            | 9' 2"<br>9' 2"         |                                                                                          | \$475,000                       | \$303                     |                                          |  |
| B111                                                                                                                          | 24       | 52       | 1,204              |     | 16" 10"           | *                      | upgraded floor                                     |           |                           | S                          | J106<br>J107/J108                                                                                                                     | 32<br>32                        | 38<br>75                      | 1,200<br>2,400                         |                           | 14' 0"<br>14' 0"  | 9' 2"                  |                                                                                          | \$475,000<br>\$950,000          | \$303<br>\$606            |                                          |  |
| SUBTOTAL                                                                                                                      |          |          | 12,644             |     |                   |                        |                                                    |           |                           |                            | J109/J108                                                                                                                             | 32                              | 75                            | 2,400                                  |                           | 14' 0"            | 9'2"                   |                                                                                          | \$950,000                       |                           |                                          |  |
|                                                                                                                               |          |          |                    |     |                   |                        |                                                    |           |                           |                            | J111/J112                                                                                                                             | 32                              | 75                            | 2,400                                  |                           | 12' 0"            | 12' 0"                 | 100% leased                                                                              | \$750,000                       | <b>Q000</b>               | í an |  |
| BUILDING C                                                                                                                    |          |          |                    |     |                   |                        |                                                    |           |                           |                            |                                                                                                                                       | 52                              | /5                            |                                        |                           | 12 0              | 12 0                   | 100% leased                                                                              |                                 |                           |                                          |  |
| C101                                                                                                                          | 32       | 48       | 1,420              |     | 14' 0"            | 12' 0"                 | less 116 SF                                        |           |                           | F                          | SUBTOTAL                                                                                                                              |                                 |                               | 13,357                                 |                           |                   |                        |                                                                                          |                                 |                           |                                          |  |
| C102                                                                                                                          | 32       | 48       | 1,507              |     | 14' 0"            | 12' 0"                 | less 29 SF                                         | \$595,000 | \$303                     | F                          | BUILDING K                                                                                                                            |                                 |                               |                                        |                           |                   |                        |                                                                                          |                                 |                           |                                          |  |
| C103                                                                                                                          | 24       | 48       | 1,152              |     | 16' 10"           |                        | upgraded floor finish<br>exhaust fan, ceiling fan, | \$463,000 | \$303                     | S                          | Standard-Sized units in Building K will be made available upon depletion of standard-sized units currently available in Buildings A-C |                                 |                               |                                        |                           |                   |                        |                                                                                          |                                 |                           |                                          |  |
| C104                                                                                                                          | 24       | 48       | 1,152              |     | 16' 10"           |                        | upgraded floor                                     |           |                           | S                          |                                                                                                                                       |                                 |                               |                                        |                           |                   | •                      |                                                                                          |                                 |                           |                                          |  |
| C105                                                                                                                          | 20       | 48       | 960                |     | 12' 0"            |                        |                                                    |           |                           | S                          | K101/K102<br>K103                                                                                                                     | 36<br>24                        | 48<br>48                      | 1,728                                  |                           | 12' 0"<br>16' 10" | 12' 0"                 |                                                                                          | \$685,000                       | \$606                     | F<br>S                                   |  |
| C106                                                                                                                          | 20       | 48       | 960                |     | 12' 0"            |                        |                                                    |           |                           | S                          |                                                                                                                                       |                                 |                               | 1,152                                  |                           |                   |                        |                                                                                          |                                 |                           |                                          |  |
| C107                                                                                                                          | 24       | 48       | 1,152              |     | 16' 10"           |                        |                                                    | \$455,000 | \$303                     | S                          | K104                                                                                                                                  | 20                              | 48                            | 960                                    |                           | 12' 0"            |                        |                                                                                          |                                 |                           | S                                        |  |
| C108                                                                                                                          | 24       | 48       | 1,152              |     | 16' 10"           |                        |                                                    |           |                           | S                          | K105                                                                                                                                  | 24                              | 48                            | 1,152                                  |                           | 16' 10"           |                        |                                                                                          |                                 |                           | S                                        |  |
| C109                                                                                                                          | 20       | 48       | 960                |     | 12' 0"            |                        |                                                    |           |                           | S                          | K106                                                                                                                                  | 20                              | 48                            | 960                                    |                           | 12' 0"            |                        |                                                                                          |                                 |                           | S                                        |  |
| C110                                                                                                                          | 20       | 48       | 960                |     | 12' 0"            |                        | upgraded<br>floor finish                           |           |                           | S                          | К107                                                                                                                                  | 24                              | 48                            | 1,152                                  | 329                       | 16' 10"           |                        | includes 329 SF 2nd-story<br>walk-up steel mezzanine                                     | 534,000                         | \$303                     | S                                        |  |
| C111                                                                                                                          | 24       | 48       | 1,152              |     | 16' 10"           |                        |                                                    | \$455,000 | \$303                     | S                          | itio,                                                                                                                                 | 24                              | 40                            | 1,102                                  | 027                       | 10 10             |                        | (\$79K value)                                                                            | 004,000                         | çõõõ                      | Ŭ                                        |  |
| C112                                                                                                                          | 24       | 48       | 1,152              |     | 16' 10"           |                        | upgraded                                           |           |                           | S                          | K108                                                                                                                                  | 20                              | 48                            | 960                                    |                           | 12' 0"            |                        |                                                                                          |                                 |                           | S                                        |  |
| C113                                                                                                                          | 24       | 48       | 1,152              |     | 16' 10"           |                        | floor finish                                       |           |                           | S                          | K109                                                                                                                                  | 24                              | 48                            | 1,152                                  | 329                       | 16' 10"           |                        | includes 329 SF 2nd-story<br>walk-up steel mezzanine                                     |                                 |                           | S                                        |  |
| C114                                                                                                                          | 24       | 48       | 1,152              |     | 16' 10"           |                        |                                                    |           |                           | S<br>S                     | 10109                                                                                                                                 | 24                              | 40                            | 1,132                                  | 529                       | 10 10             |                        | (\$79K value)                                                                            |                                 |                           | 3                                        |  |
| C115                                                                                                                          | 24       | 48       | 960                |     | 12' 0"            |                        |                                                    |           |                           | 3                          | K110                                                                                                                                  | 20                              | 48                            | 960                                    |                           | 12' 0"            |                        |                                                                                          |                                 |                           | S                                        |  |
|                                                                                                                               |          |          |                    |     |                   |                        | exhaust fan, ceiling fan,                          |           |                           | 5                          | K111/K112                                                                                                                             | 40                              | 48                            | 1,876                                  |                           | 12' 0"            | 14' 0"                 | less 44 SF                                                                               | \$745,000                       | \$606                     |                                          |  |
| C116                                                                                                                          | 20       | 48       | 960                |     | 12' 0"            |                        | upgraded floor                                     | \$400,000 | \$303                     | S                          | SUBTOTAL                                                                                                                              |                                 |                               | 12,052                                 |                           |                   |                        |                                                                                          |                                 |                           |                                          |  |
| C117                                                                                                                          | 24       | 48       | 1,152              |     | 16' 10"           |                        |                                                    |           |                           | S                          |                                                                                                                                       |                                 |                               |                                        |                           |                   |                        |                                                                                          |                                 |                           |                                          |  |
| C118                                                                                                                          | 24       | 48       | 1,152              |     | 16' 10"           |                        |                                                    | \$455,000 | \$303                     | S                          | BUILDING L                                                                                                                            |                                 |                               |                                        |                           |                   |                        |                                                                                          |                                 |                           |                                          |  |
| C119                                                                                                                          | 20       | 48       | 960                |     | 12' 0"            |                        |                                                    |           |                           | S                          |                                                                                                                                       |                                 |                               | 106 on 6 inc                           | dividual                  | l parcels,        | no interior            | walls installed). Asking purcha                                                          | se price: \$370                 | PSF.                      |                                          |  |
| C120                                                                                                                          | 20       | 48       | 960                |     | 12' 0"            |                        |                                                    |           |                           | S                          | Call for complet                                                                                                                      | e details                       | S                             |                                        |                           |                   |                        |                                                                                          |                                 |                           |                                          |  |
| C121                                                                                                                          | 24       | 48       | 1,152              |     | 16' 10"           |                        |                                                    |           |                           | S                          | Available Units   Standard Units   Larger, Flexible Units                                                                             |                                 |                               |                                        |                           |                   |                        |                                                                                          |                                 |                           |                                          |  |
| C122                                                                                                                          | 24       | 48       | 1,152              |     | 16' 10"           |                        |                                                    |           |                           | S                          | Unavailable Units 20'x48' = 960 SF Up to 9,464 SF                                                                                     |                                 |                               |                                        |                           |                   |                        |                                                                                          |                                 |                           |                                          |  |
| C123                                                                                                                          | 32       | 48       | 1,536              |     | 14' 0"            | 12' 0"                 |                                                    |           |                           | S                          |                                                                                                                                       |                                 |                               |                                        |                           | 1 2               | 4'x48' =               | = 1,152 SF I                                                                             |                                 |                           |                                          |  |
| C124                                                                                                                          | 32       | 48       | 1536               |     | 14' 0"            | 12' 0"                 |                                                    |           |                           | S                          | OWNER FEE                                                                                                                             | S: Owr                          | ners be                       | long to th                             | e Napa                    | a Vault C         | wners As               | sociation. 2024 monthly du                                                               | es are currer                   | ntly \$303/               | 1                                        |  |
| SUBTOTAL                                                                                                                      |          |          | 27,503             |     |                   |                        |                                                    | k         | * no drive                | e-thru                     | For a breakc<br>estimated c                                                                                                           | init and<br>lown of<br>losing a | cover<br>f all fee<br>and car | costs such<br>s and othe<br>rying cost | h as co<br>er infor<br>s. | mmon a<br>mation, | visit the l            | sociation. 2024 monthly du<br>tenance, security systems, p<br>Buyers Resources page, whe | eroperty mar<br>ere you'll find | details a                 | bout                                     |  |
|                                                                                                                               |          |          |                    |     |                   |                        |                                                    |           |                           |                            |                                                                                                                                       |                                 |                               |                                        |                           |                   |                        |                                                                                          |                                 |                           |                                          |  |
| 🔇 415.686.0255 🛛 🖂 Laura.Duffy@jll.com 💼 Laura Duffy CA Lic# 01922792 🌐 NapaVault.com 📀 1055 Soscol Ferry Rd / Napa, CA 94558 |          |          |                    |     |                   |                        |                                                    |           |                           |                            |                                                                                                                                       |                                 |                               |                                        |                           |                   |                        |                                                                                          |                                 |                           |                                          |  |