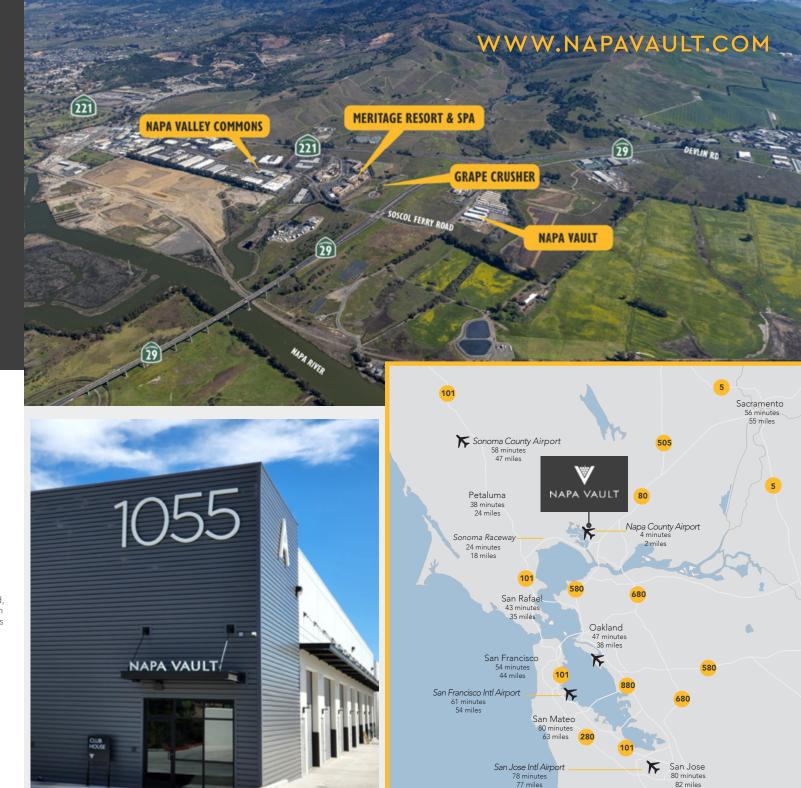

## LOCATION

- Convenient access to Highways 12, 29 and 221
- Half-mile from Napa Valley's iconic Grape Crusher Sculpture, just off Hwy 29
- 14 miles from I-80 and I-680 in Fairfield
- 2 miles to Napa Airport
- 6 miles to Downtown Napa