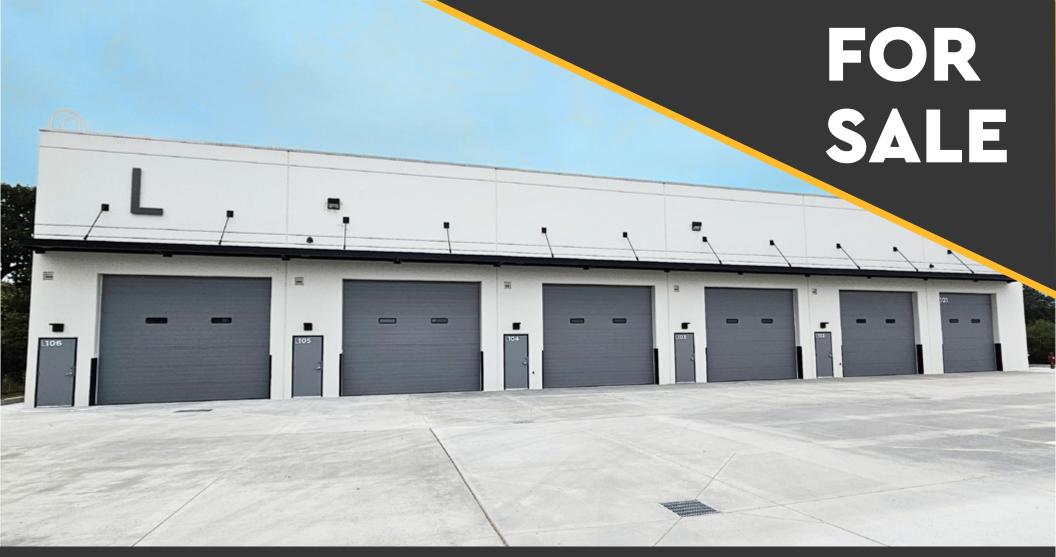

±9,464 SF Warehouse/Distribution Building For Sale @ Napa Vault

## 1055 SOSCOL FERRY ROAD | BUILDING L

- Divisible to: ±4,712 SF
- Clear Height: 24'
- Roll-up Doors: 6 (14' high
- Sprinklers and LED lights
- Insulated walls (R-19) and roof (R-30)
- Concrete tilt-up construction
- Six (6) individual 125-amp subpanels, separately metered
- Half building can be delivered for purchase (±4,712 SF)