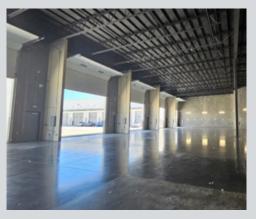

ing from 960 SF up to 9,464 SF full building
- Buildings A-C (phase 1 of 3) are complete with limited units remaining (960 or 1,152 SF)
- Buildings H, J, K, L (phase 2 of 3) are scheduled for delivery June 2023
- Build-to-suit opportunities available for phase 3 in 2024 (please inquire)
- All units are heavily insulated (climate control available)
- Project features 24/7 video surveillance, electronic coded entrance gates, steel fence perimeter
- Onsite club-house and common restrooms throughout for owners' use
- Extra-wide 62' concrete drive aisles great for truck access
- Ideal for business inventory storage/distribution, including cased wine goods, packaging materials, barrels, tanks, etc.
- Located in Napa just off Hwy 12 in Napa Airport submarket



### Building Linterior photos







# FLOOR PLAN



### **BUILDING L:**

±9,464 SF
Divisible to half
building size
(±4,712 SF)

Grade level doors: 6

Clear height of doors: 14'

Ceiling height: 24'

Available Now

Asking Price: \$370/psf

## Building L: ±9,464 SF







## LOCATION

- Convenient access to Highways 12, 29 and 221
- Half-mile from Napa Valley's iconic Grape Crusher Sculpture, just off Hwy 29
- 14 miles from I-80 and I-680 in Fairfield
- 2 miles to Napa Airport
- 6 miles to Downtown Napa

### **CONTACT:**

### LAURA DUFFY

RE Lic# 01922792 +1 415 686 0255 laura.duffy@jll.com

#### MATT BRACCO

RE Lic# 01185434 +1 925 948 1305 matt.bracco@jll.com

Although information has been obtained from sources deemed reliable, neither Owner nor JLL makes any guarantees, warranties or representations, express or implied, a