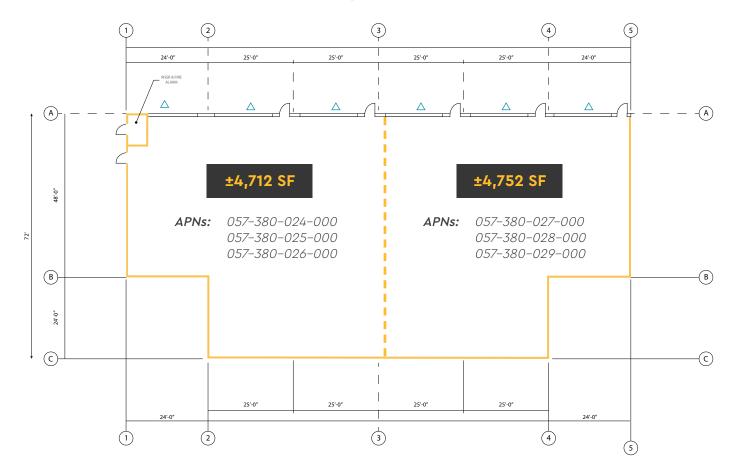

# FLOOR PLAN

### **BUILDING L:**

±9,464 SF
Divisible to half
building size
(±4,712 SF)

Grade level doors: 6

Clear height of doors: 14'

Ceiling height: 24'

Available Now

Asking Price: \$370/psf

## Building L: ±9,464 SF