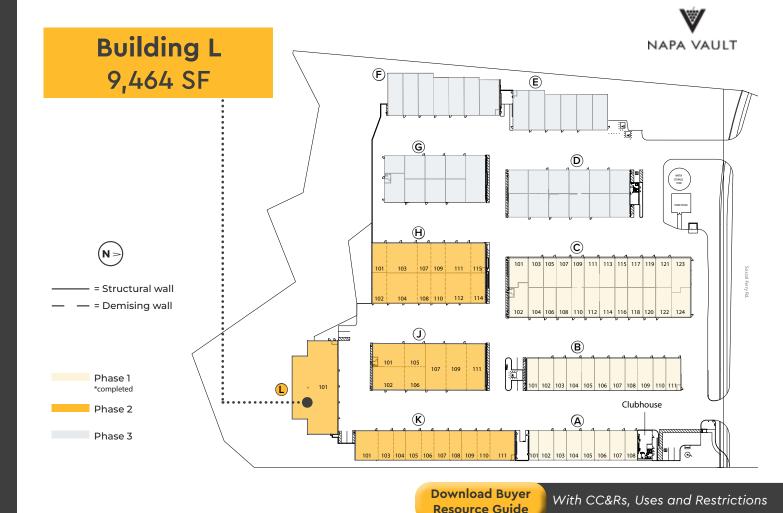

# FLOOR PLAN

### **BUILDING L:**

±9,464 SF
Divisible to half
building size
(±4,712 SF)

Grade level doors: 6

Clear height of doors: 14'

Ceiling height: 24'

Available Now

Asking Price: \$370/psf

## Building L: ±9,464 SF