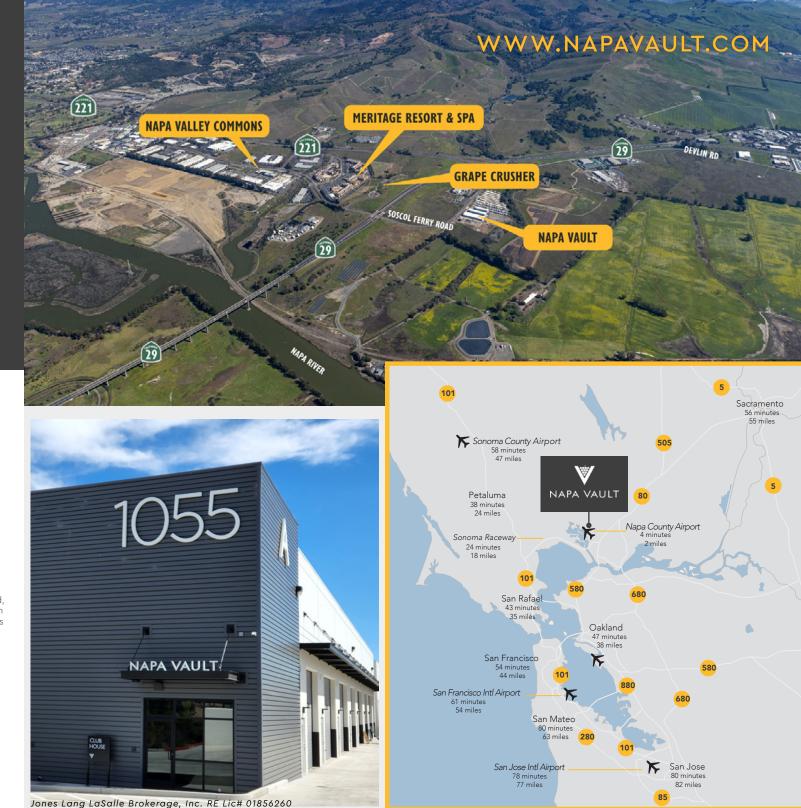

## LOCATION

- Convenient access to Highways 12, 29 and 221
- Half-mile from Napa Valley's iconic Grape Crusher Sculpture, just off Hwy 29
- 14 miles from I-80 and I-680 in Fairfield
- 2 miles to Napa Airport
- 6 miles to Downtown Napa

Download Buyer Resource Guide

With CC&Rs, Uses and Restrictions

The Napa Vault master plan consists of three phases of construction. Phase 1 is now complete and includes our standard-size units. Phase 2 is under construction with units scheduled to be delivered in early 2023.