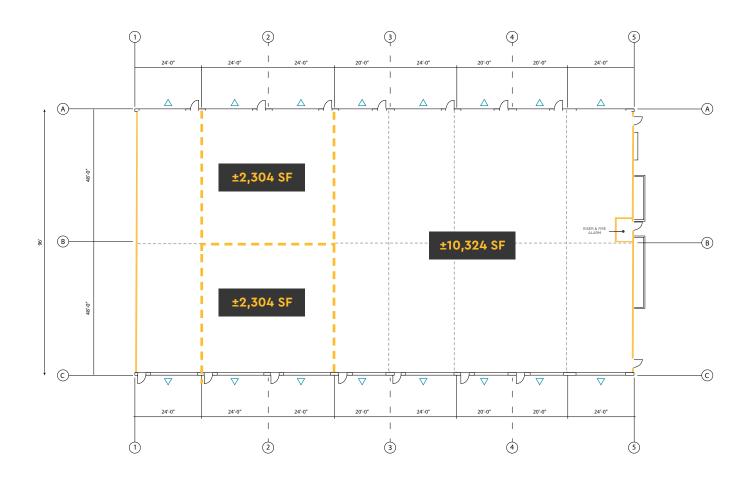

### **BUILDING H:**

±17,236 SF Divisible to ±2,304 SF

Grade level doors: 16

Clear height of doors: 14'

Ceiling height: 24'

Now under construction

Delivery Q1 2023

\*Standard size units can also be delivered:

20' x 48' = ±960 SF

 $24' \times 48' = \pm 1,152 \text{ SF}$ 