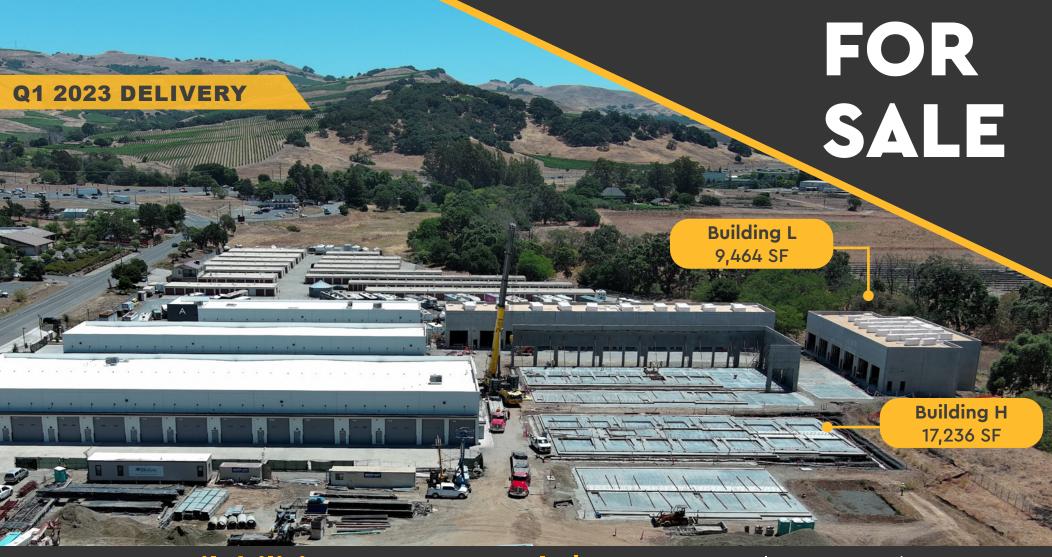

Large Availabilities at Napa Vault | 1055 Soscol Ferry Rd, Napa

**BUILDING H: 17,236 SF** 

Divisible to: ±2,304 SF

Clear Height: 24'
Roll-up Doors: 16

**BUILDING L: 9,464 SF** 

Divisible to: ±4,712 SF

Clear Height: 24' Roll-up Doors: 6

### **PROJECT**

- Storage Condos for sale
- Custom sizes available up to full building (±17,236 SF)
- Concrete tilt-up construction
- Grade-level roll-up doors
- Insulated walls (R-19) and roof (R-30)
- Sprinklers and LED lights
- State-of-the-art security system
- Extra-wide 62' drive aisles
- Ideal for cased wine goods, packaged materials, bottles, barrels, equipment and more
- Located in Napa just off Hwy 12, a half-mile from Napa Valley's iconic Grape Crusher Sculpture

Download Buyer Resource Guide

With CC&Rs, Uses and Restrictions

The Napa Vault master plan consists of three phases of construction. Phase 1 is now complete and includes our standard-size units. Phase 2 is under construction with units scheduled to be delivered in early 2023.