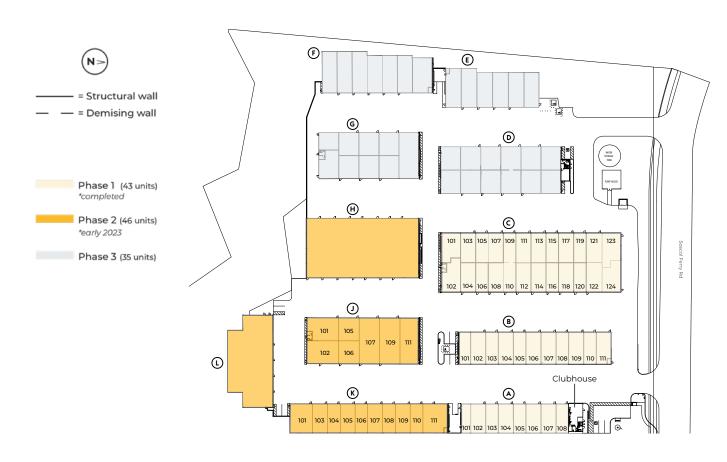

Download Buyer Resource Guide

With CC&Rs, Uses and Restrictions

The Napa Vault master plan consists of three phases of construction. Phase 1 is now complete and includes our standard-size units. Phase 2 is under construction with units scheduled to be delivered in early 2023.

# FLOOR PLANS

### **BUILDING H:**

±17,236 SF Divisible to ±2,304 SF

Grade level doors: 16

Clear height of doors: 14'

Ceiling height: 24'

Now under construction

Delivery Q1 2023

\*Standard size units can also be delivered:

### **BUILDING L:**

±9,464 SF
Divisible to half
building size
(±4,712 SF)

Grade level doors: 6

Clear height of doors: 14'

Ceiling height: 24'

Now under construction

Delivery Q1 2023

## Building L: ±9,464 SF