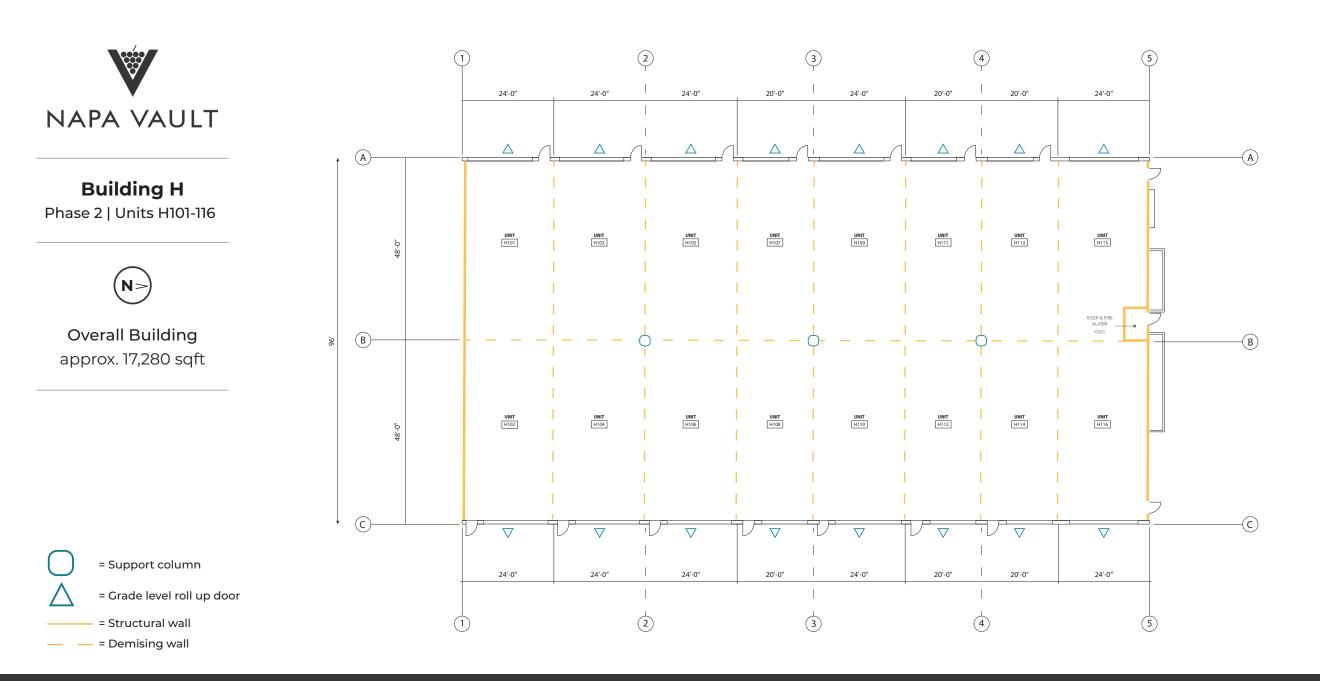

= Grade level roll up door

- = Structural wall
- = Demising wall

1055 soscol ferry rd / Napa, ca 94558

The square footage and individual dimensions shown on this plan are approximate. They may vary for any number of reasons after the units are built and are not guaranteed by the developer.

Jones Lang LaSalle Brokerage, Inc. Real Estate License #: 01856260 ©2021 Jones Lang LaSalle IP, Inc. All rights reserved. All information contained herein is from sources deemed reliable; however, no representation or warranty is made to the accuracy thereof.