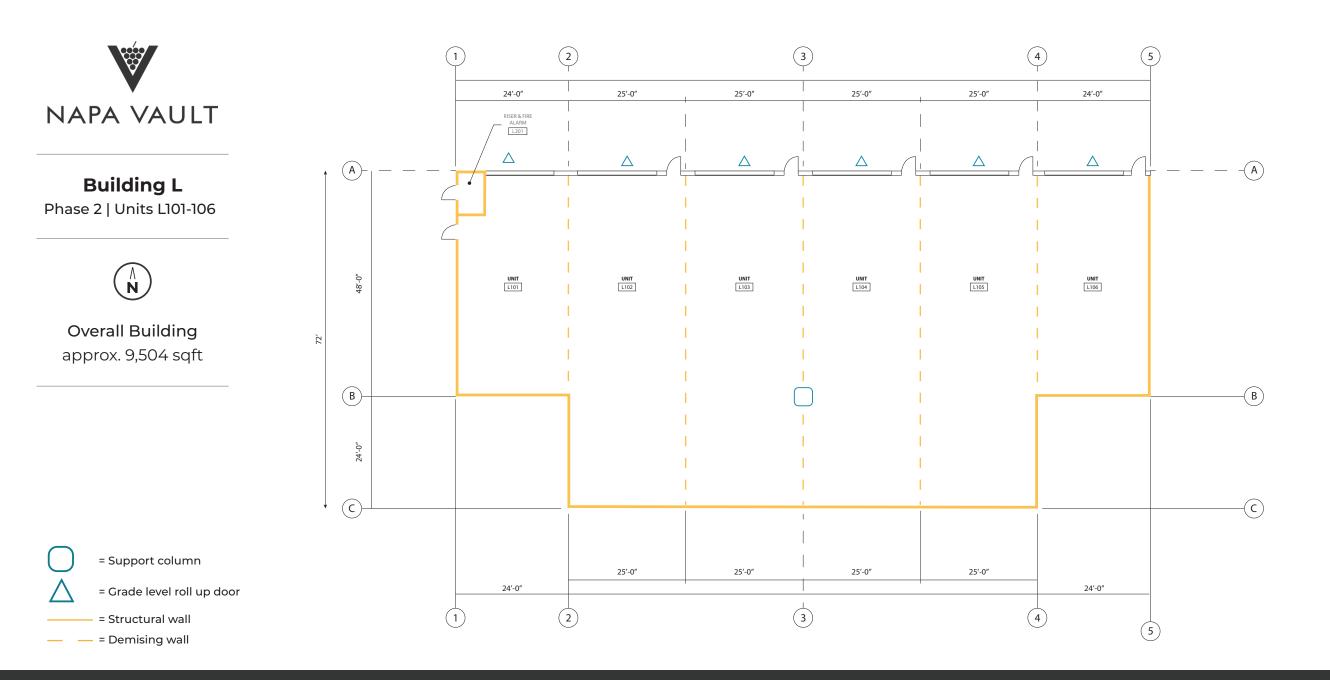

The square footage and individual dimensions shown on this plan are approximate. They may vary for any number of reasons after the units are built and are not guaranteed by the developer.

Jones Lang LaSalle Brokerage, Inc. Real Estate License #: 01856260 ©2021 Jones Lang LaSalle IP, Inc. All rights reserved. All information contained herein is from sources deemed reliable; however, no representation or warranty is made to the accuracy thereof.

= Grade level roll up door

- = Structural wall
- = Demising wall

1055 soscol ferry rd / Napa, ca 94558

The square footage and individual dimensions shown on this plan are approximate. They may vary for any number of reasons after the units are built and are not guaranteed by the developer.