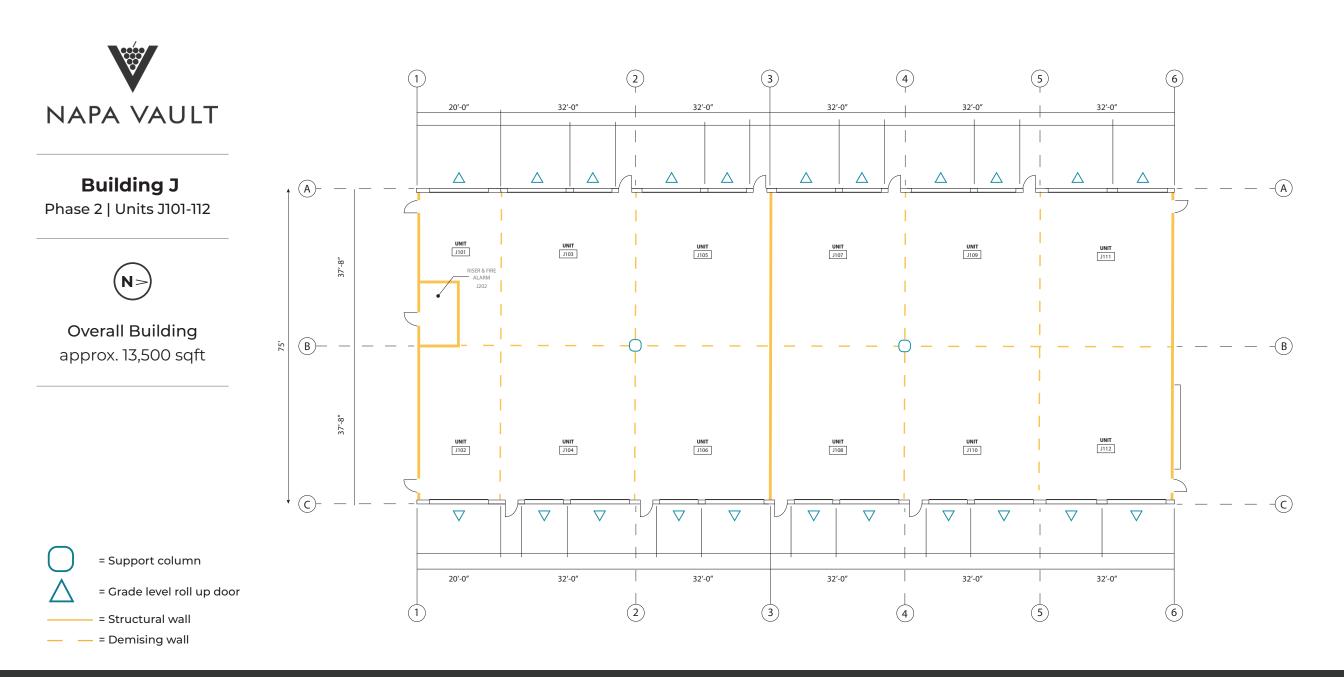

NAPAVAULT.COM

sales@napavault.com 🧿 1

707.385.5658

1055 soscol ferry rd / napa, ca 94558

The square footage and individual dimensions shown on this plan are approximate. They may vary for any number of reasons after the units are built and are not guaranteed by the developer.

Jones Lang LaSalle Brokerage, Inc. Real Estate License #: 01856260 ©2021 Jones Lang LaSalle IP, Inc. All rights reserved. All information contained herein is from sources deemed reliable; however, no representation or warranty is made to the accuracy thereof.